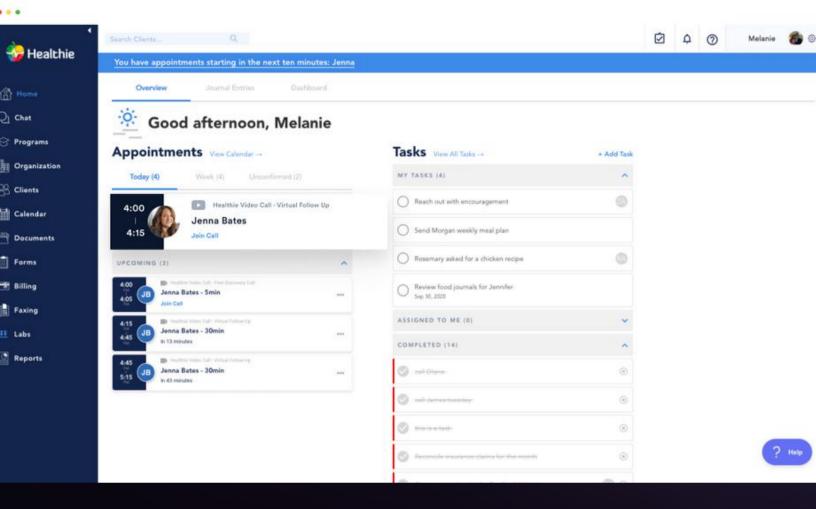

# HEALTHIE: OUR EHR & BOOKING SYSTEM

We use HIPAA-compliant healthcare software called Healthie for all client digital paperwork, including intake forms, contracts and a log of all your sessions with us. Partner Facilitators may opt to use our system or their own, so long as it is OHA compliant. Ask your Facilitator about intake form process if you have any questions!