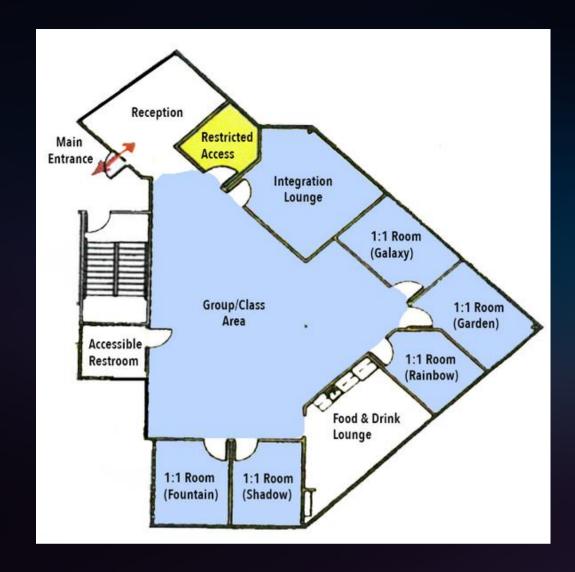

### CENTER FEATURES

Top floor Corner Suite
2700 sq ft Space
ADA Compliant
5 Themed 1:1 Rooms
Integration Lounge
Nourishment Area
Private Restroom
Home-Like Comfy Decor
Complementary Supplies

**SQUARE FEET** 

1:1 GALAXY Room (Air & Space theme)
135

1:1 GARDEN Room (Earth & Nature theme)
135

1:1 RAINBOW Room (Light Prism/Inner Child theme)
120

1:1 SHADOW Room (Fire & Cozy theme)
125

1:1 FOUNTAIN Room (Water & Flow theme)
125

Integration Lounge (can also host 2-6 small group)
230