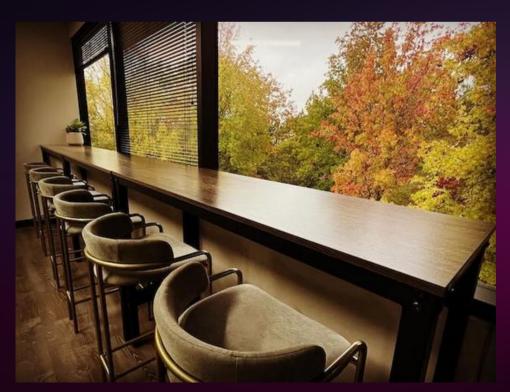

Supplies



**SQUARE FEET** 

1:1 GALAXY Room (Air & Space theme)
135

1:1 GARDEN Room (Earth & Nature theme)
135

1:1 RAINBOW Room (Light Prism/Inner Child theme)
120

1:1 SHADOW Room (Fire & Cozy theme)
125

1:1 FOUNTAIN Room (Water & Flow theme)
125

Integration Lounge (can also host 2-6 small group)
230

# INTEGRATION LOUNGE



# COMMON SPACES

# **NOURISHMENT LOUNGE**

Kitchenette with fridge, Keurig, microwave & toaster oven. This is where clients make their drink to consume with their mushroom powder dose (Tea, Ceremonial Cacao, Decaf Coffee). Ample complementary food & drink is included in your Day Pass for during or after your Session.

Omnivore & Vegan options but we cannot accommodate all dietary restrictions, so feel free to bring food so long as it is packaged, not homemade.







# GALAXY ROOM

CHANNELING THE ELEMENT OF AIR, BREATH, CREATION, WONDER



# **DESCRIPTION**

This room features our largest soft chenille 'cocoon' couch, with galaxy and space art and colors. It includes ceiling projectors with aurora borealis and swirling nebula imagery. The Facilitator chair has heat & an electric lift.

### **INTENTIONS**

This room is fantastic for Unity, Oneness and Divinity work. It supports intentions related to depression, anxiety, loneliness and mysticism.

# **LOGISTICS**

Couch is mobility/wheelchair accessible. Borders our Integration Lounge & Garden Room. Located on front side of building.



# GARDEN ROOM

CHANNELING THE ELEMENT OF EARTH, GROUNDING, NURTURING, NATURE



# **DESCRIPTION**

This room features a cream soft chenille 'cocoon' couch and is su