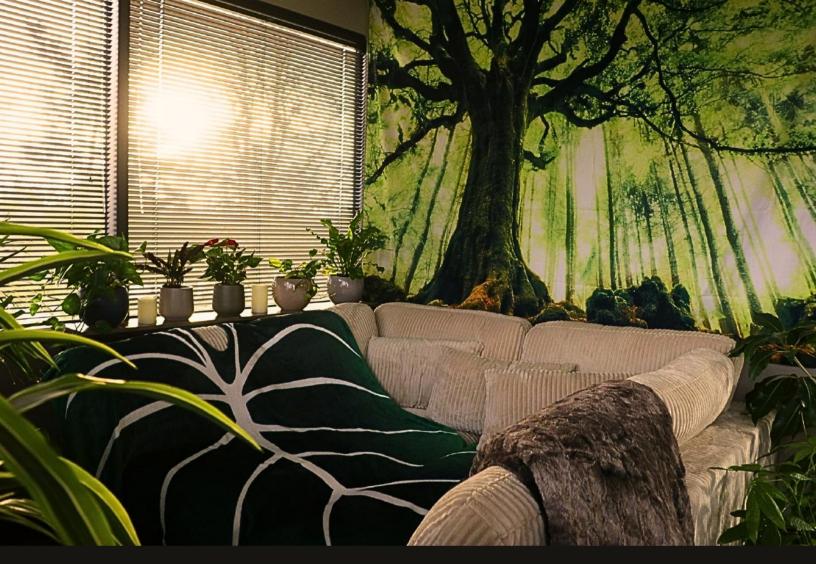

# GARDEN ROOM

CHANNELING THE ELEMENT OF EARTH, GROUNDING, NURTURING, NATURE

# **DESCRIPTION**

This room features a cream soft chenille 'cocoon' couch and is surrounded by plants, fostering a greenhouse effect. It has a boho theme. The Facilitator chair is a chaise lounge.

### **INTENTIONS**

If Galaxy Room represents 'As Above', Garden Room represents 'So Below'. It is fantastic for a wide range of intentions such as connection, depression, anxiety, grief and ego dissolution.

# LOGISTICS

Our only corner room, two walls of windows. Borders Galaxy & Rainbow Rooms. Located on front side of building. Naturally bright.