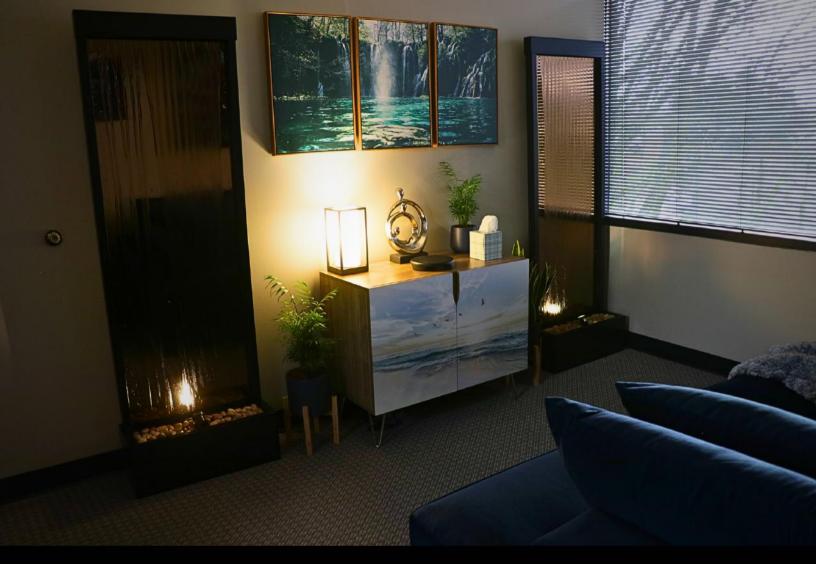

# FOUNTAIN ROOM

CHANNELING THE ELEMENT OF WATER, FLOW, RESILIENCE AND LETTING GO

# **DESCRIPTION**

This room features a huge navy blue double chaise cloud sofa, a pair of wall fountains (can be on or off), and water themed art. The Facilitator chair is a rocking recliner with heat.

### INTENTIONS

Fountain Room is excellent for any intention related to processing stuck emotions or letting go, such as Grief, Trauma, OCD, Depression. Water is cleansing and soothing in journeys.

# **LOGISTICS**

This room is bordered by the Shadow Room & other tenants. It is located near the back of the building and is very quiet. Nearest to restrooom