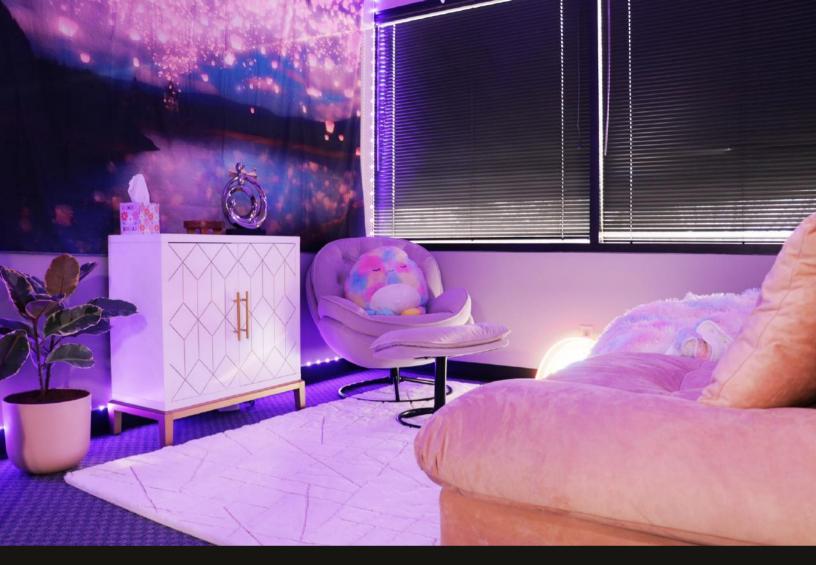

# RAINBOW ROOM

CHANNELING ELEMENTS OF HOPE, BEAUTY AFTER STORM, DIVERSITY AND TRANSFORMATION

# **DESCRIPTION**

This room features a 90" pink 'cloud' sofa, art representing light, diversity and metamorphosis, a super-soft geometric rug, prism light catchers and an art easel for watercolor or chalk art.

# **INTENTIONS**

Rainbow Room supports intentions of Inner Child work, Identity & Purpose, Grief, Self-Love, Transformation & Shame Dismantling as well as creativity, rest and play.