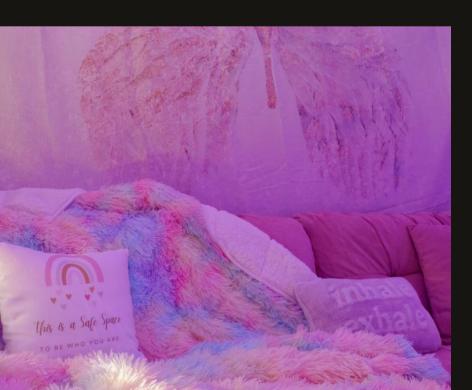

# **DESCRIPTION**

This room features a 90" pink 'cloud' sofa, art representing light, diversity and metamorphosis, a super-soft geometric rug, prism light catchers and an art easel for watercolor or chalk art.

# **INTENTIONS**

Rainbow Room supports intentions of Inner Child work, Identity & Purpose, Grief, Self-Love, Transformation & Shame Dismantling as well as creativity, rest and play.