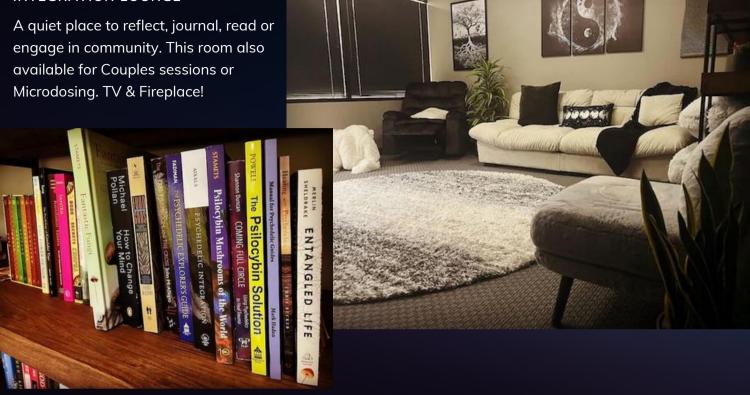

miles from Center
- Lodging Hyatt House @ Beaverton Round 1 mile away

Full address is provided to clients upon booking.

### **BUILDING FEATURES**

Quiet Office Building
Overlooks a Park
Plentiful Free Parking
Elevator-Serviced
Secure Entry After-Hours
Indoor Lobby
Low Foot Traffic

### CENTER FEATURES

Top floor Corner Suite
2700 sq ft Space
ADA Compliant
5 Themed 1:1 Rooms
Integration Lounge
Nourishment Area
Private Restroom
Home-Like Comfy Decor
Complementary Supplies



**SQUARE FEET** 

1:1 GALAXY Room (Air & Space theme)
135

1:1 GARDEN Room (Earth & Nature theme)
135

1:1 RAINBOW Room (Light Prism/Inner Child theme)
120

1:1 SHADOW Room (Fire & Cozy theme)
125

1:1 FOUNTAIN Room (Water & Flow theme)
125

Integration Lounge (can also host 2-6 small group)
230

# INTEGRATION LOUNGE



# COMMON SPACES

# **NOURISHMENT LOUNGE**

Kitchenette with fridge, Keurig, microwave & toaster oven. This is where clients make their drink to consume with their mushroom powder dose (Tea, Ceremonial Cacao, Decaf Coffee). Ample complementary food & drink is included in your Day Pass for during or after your Session.

Omnivore & Vegan options but we cannot accommodate all dietary restrictions, so feel free to bring food so long as it is packaged, not homemade.







# GALAXY ROOM

CHANNELING THE ELEMENT OF AIR, BREATH, CREATION, WONDER



# **DESCRIPTION**

This room features our largest soft chenille 'cocoon' couch, with galaxy and space art and colors. It includes ceiling projectors with aurora borealis and swirling nebula imagery. The Facilitator chair has heat & an electric lift.

#