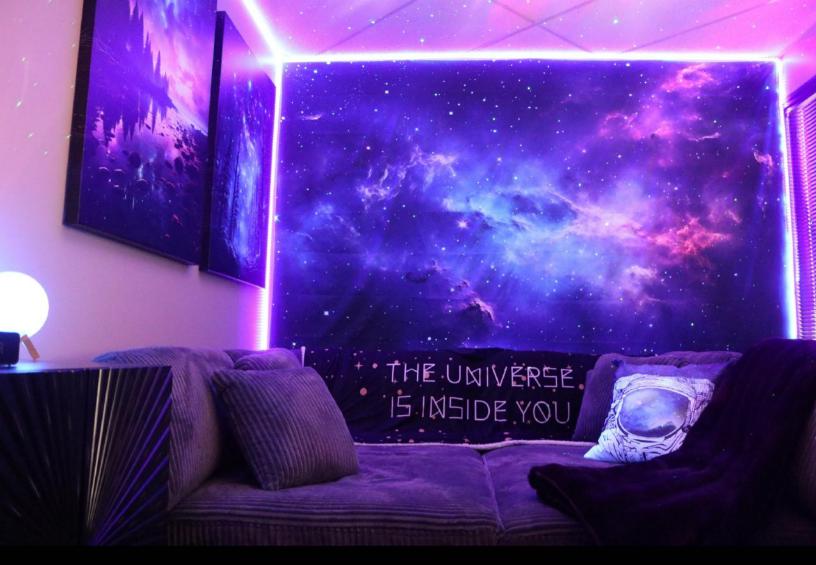

# GALAXY ROOM

CHANNELING THE ELEMENT OF AIR, BREATH, CREATION, WONDER

# **DESCRIPTION**

This room features our largest soft chenille 'cocoon' couch, with galaxy and space art and colors. It includes ceiling projectors with aurora borealis and swirling nebula imagery. The Facilitator chair has heat & an electric lift.

### **INTENTIONS**

This room is fantastic for Unity, Oneness and Divinity work. It supports intentions related to depression, anxiety, loneliness and mysticism.

# **LOGISTICS**

Couch is mobility/wheelchair accessible. Borders our Integration Lounge & Garden Room. Located on front side of building.