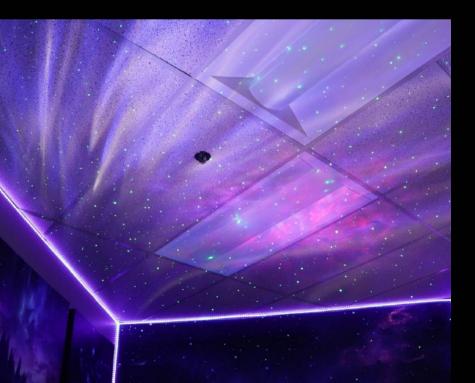

# GALAXY ROOM

CHANNELING THE ELEMENT OF AIR, BREATH, CREATION, WONDER

# **DESCRIPTION**

This room features our largest soft chenille 'cocoon' couch, with galaxy and space art and colors. It includes ceiling projectors with aurora borealis and swirling nebula imagery. The Facilitator chair has heat & an electric lift.