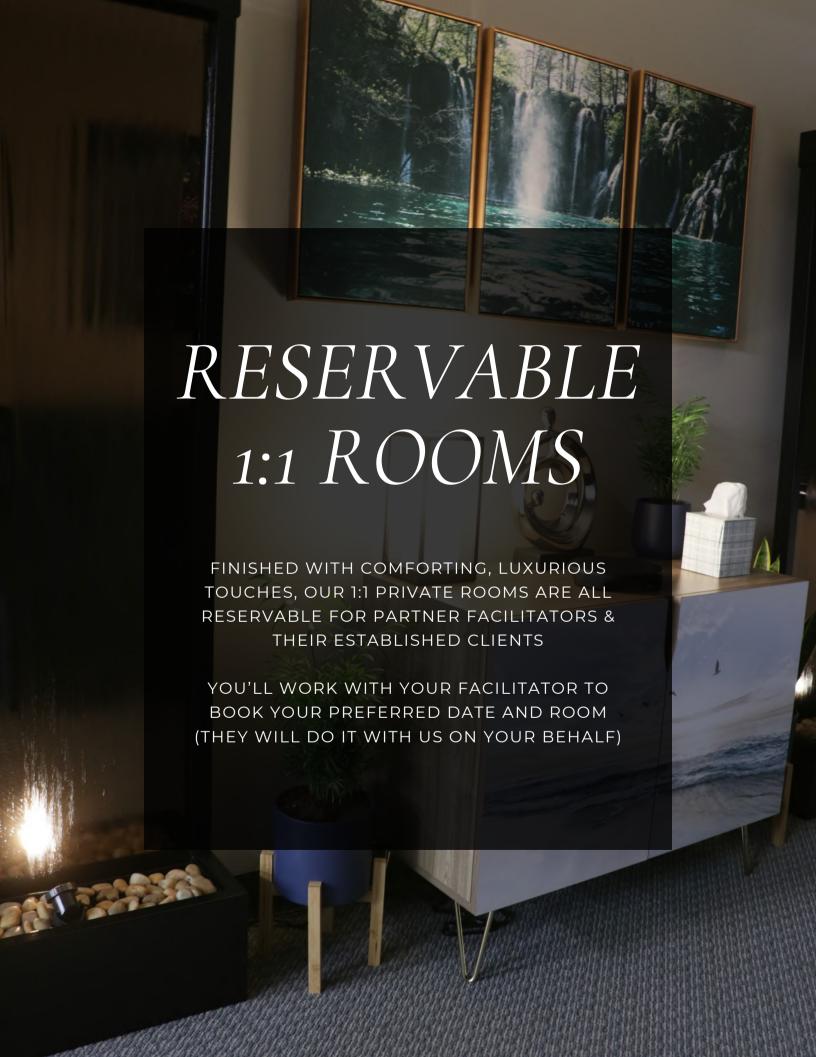

### CENTER FEATURES

Top floor Corner Suite
2700 sq ft Space
ADA Compliant
5 Themed 1:1 Rooms
Integration Lounge
Nourishment Area
Private Restroom
Home-Like Comfy Decor
Complementary Supplies

**SQUARE FEET** 

1:1 GALAXY Room (Air & Space theme)
135

1:1 GARDEN Room (Earth & Nature theme)
135

1:1 RAINBOW Room (Light Prism/Inner Child theme)
120

1:1 SHADOW Room (Fire & Cozy theme)
125

1:1 FOUNTAIN Room (Water & Flow theme)
125